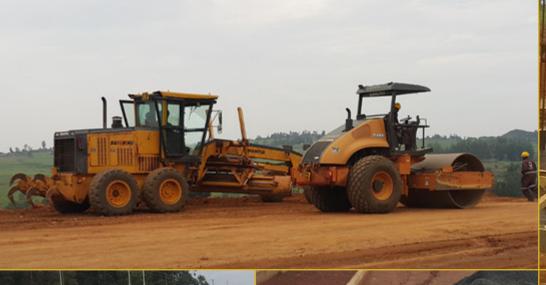

# Our Capacity

consists of top of the range
equipment and machinery, including
Earth movers and Transport
Equipment, Reinforced Concrete
Equipment, and Light weight
Machinery

NEW 132/33KV POWER SUBSTATION FOR KENYA ELECTRICITY TRANSMISSION COMPANY (KETRACO) IN KITALE-TRANSNZOIA COUNTY - CIVIL WORKS SCOPE