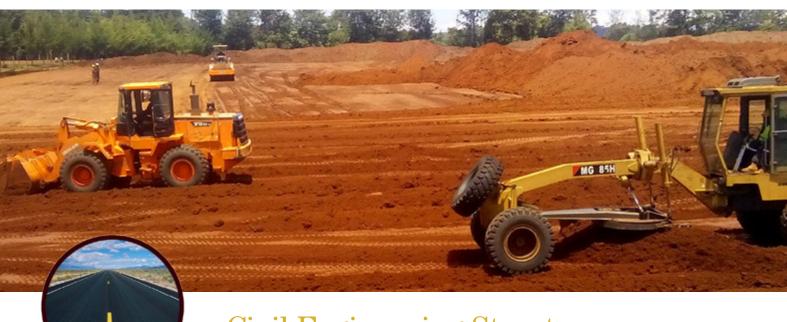

Eldad has been undertaking civil works construction for Power sub stations for the past five years in Kenya. This scope ranges from Earthworks, transformer and outdoor equipment foundations, oil pits, cable trenches, control building, fences, boundary walls, drainages, substation internal and access roads.

# Civil Engineering Structures and Roads Construction

Eldad offers a wide range of civil and structural engineering construction ranging from steel structures erections, reinforced concrete structures and road construction in gravel, paving blocks, concrete, bitumen roads and associated drainage structures.