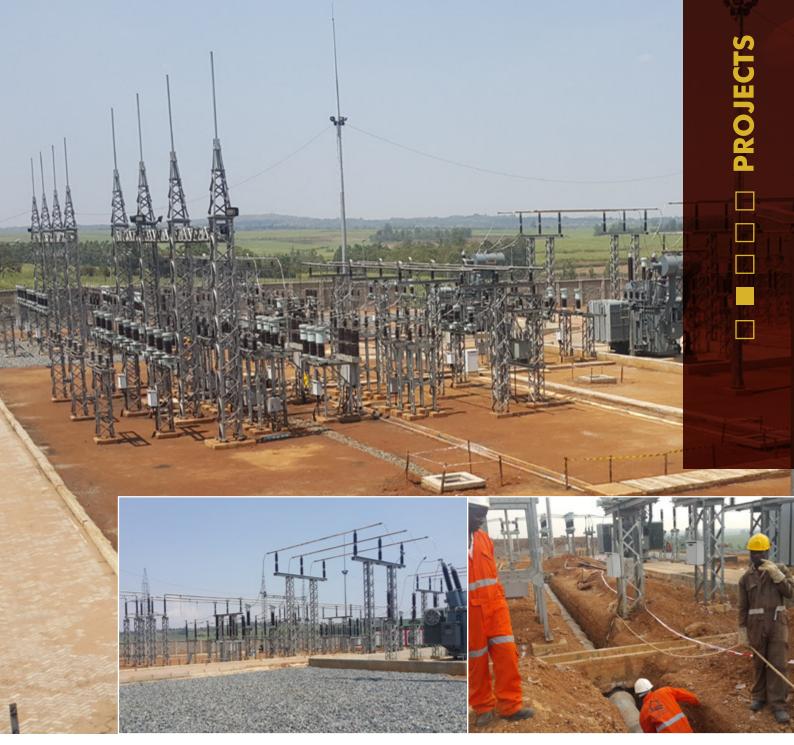

NEW 132/33KV POWER SUBSTATION FOR KENYA ELECTRICITY TRANSMISSION COMPANY (KETRACO) IN AWENDO-MIGORI COUNTY -CIVIL WORKS SCOPE

TOWN HOUSE IN KAREN-NAIROBI CITY COUNTY – BUILDING AND CIVIL WORKS SCOPE