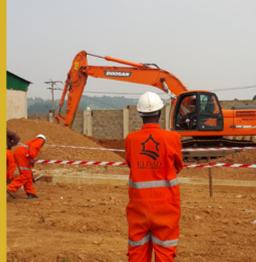

Eldad has been undertaking civil works construction for Power sub stations for the past five years in Kenya. This scope ranges from Earthworks, transformer and outdoor equipment foundations, oil pits, cable trenches, control building, fences, boundary walls, drainages, substation internal and access roads.

# Our Capacity

consists of top of the range
equipment and machinery, including
Earth movers and Transport
Equipment, Reinforced Concrete
Equipment, and Light weight
Machinery

NEW 132/33KV POWER SUBSTATION FOR KENYA ELECTRICITY TRANSMISSION COMPANY (KETRACO) IN KITALE-TRANSNZOIA COUNTY - CIVIL WORKS SCOPE