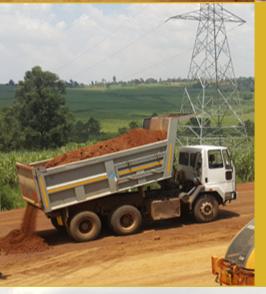

# Our Capacity

consists of top of the range
equipment and machinery, including
Earth movers and Transport
Equipment, Reinforced Concrete
Equipment, and Light weight
Machinery

NEW 132/33KV POWER SUBSTATION FOR KENYA ELECTRICITY TRANSMISSION COMPANY (KETRACO) IN KITALE-TRANSNZOIA COUNTY - CIVIL WORKS SCOPE