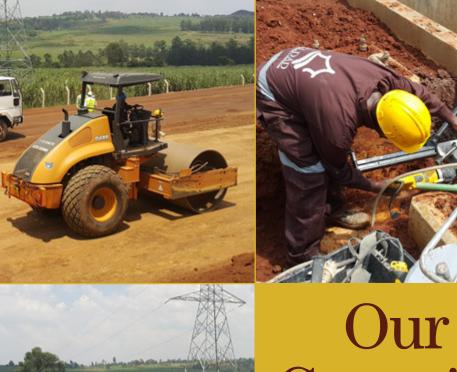

Eldad has been undertaking civil works construction for Power sub stations for the past five years in Kenya. This scope ranges from Earthworks, transformer and outdoor equipment foundations, oil pits, cable trenches, control building, fences, boundary walls, drainages, substation internal and access roads.

# Civil Engineering Structures and Roads Construction

Eldad offers a wide range of civil and structural engineering construction ranging from steel structures erections, reinforced concrete structures and road construction in gravel, paving blocks, concrete, bitumen roads and associated drainage structures.