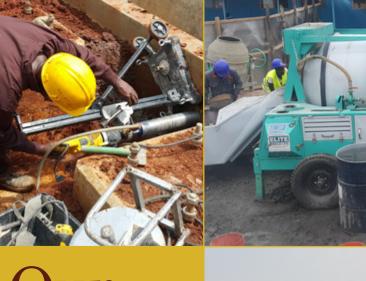

Eldad has been undertaking civil works construction for Power sub stations for the past five years in Kenya. This scope ranges from Earthworks, transformer and outdoor equipment foundations, oil pits, cable trenches, control building, fences, boundary walls, drainages, substation internal and access roads.

# Civil Engineering Structures and Roads Construction

Eldad offers a wide range of civil and structural engineering construction ranging from steel structures erections, reinforced concrete structures and road construction in gravel, paving blocks, concrete, bitumen roads and associated drainage structures.